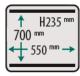

## **DIMENSIONS**

In mm

OUTER DIMENSIONS Falcon 2-70

| Model       | Dimensions (mm)                        |                      |                  |                            |               |                |
|-------------|----------------------------------------|----------------------|------------------|----------------------------|---------------|----------------|
|             | Chamber<br>(usable space)<br>L x W x H | Machine<br>L x W x H | Voltage*<br>(Hz) | Pump<br>capacity<br>(m³/h) | Power<br>(kW) | Weight<br>(kg) |
| Falcon 2-70 | 700 x 550 x 235                        | 1020 x 1260 x 1185   | 400V-3-50        | 100                        | 3,0-5,0       | 319            |