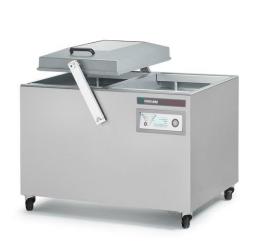

## FALCON 2-70

#### **DESCRIPTION**

The robust Falcon 2-70 vacuum packaging machine with stainless steel frame is standard equipped with a Busch vacuum pump, an aluminium lid and vacuum chamber and 2 seal bars. This double chamber complies with CE standards.

#### **FEATURES**

- Standard with 2 seal bars: 2 x 550mm (front-back),
- Standard double seal (two wires). Optional without extra costs: Cut-off/Wide seal
- Silicon holders easily removable for cleaning and maintenance purposes
- Pump capacity: 100 m³/h Busch vacuum pump
- Pump maintenance and cleaning program
- Machine cycle: 15-40 sec
- Standard Digital control with 10 program memory and Time control
- Comes with insert plates for a faster cycle and product adjustment
- Stainless steel frame
- Aluminium chamber and lid with sight glass