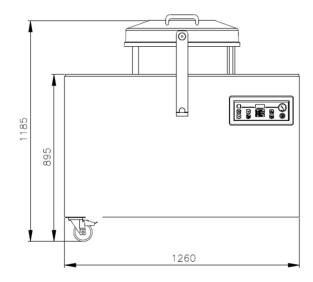

# VACUUM PACKAGING MACHINE FALCON 2-70 - SPECS

## **DIMENSIONS**

In mm

OUTER DIMENSIONS Falcon 2-70

| Model       | Dimensions (mm)                        |                      |                  |                            |               |                |
|-------------|----------------------------------------|----------------------|------------------|----------------------------|---------------|----------------|
|             | Chamber<br>(usable space)<br>L x W x H | Machine<br>L x W x H | Voltage*<br>(Hz) | Pump<br>capacity<br>(m³/h) | Power<br>(kW) | Weight<br>(kg) |
| Falcon 2-70 | 700 x 550 x 235                        | 1020 x 1260 x 1185   | 400V-3-50        | 100                        | 3,0-5,0       | 319            |

\* Other voltages available

HENKELMAN BV Titaniumlaan 10 5221 CK 's-Hertogenbosch The Netherlands Sales support
P +31 73 621 36 71
E info@henkelman.com
Service/technical support
P +31 73 621 36 71
E service@henkelman.com