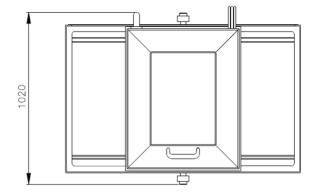

#### **SEAL BAR CONFIGURATION**

Standard

HENKELMAN BV Titaniumlaan 10 5221 CK 's-Hertogenbosch The Netherlands

Sales support
P +31 73 621 36 71
E info@henkelman.com
Service/technical support
P +31 73 621 36 71
E service@henkelman.com

## **DIMENSIONS**

In mm

OUTER DIMENSIONS Falcon 2-70

| Model       | Dimensions (mm)                        |                      |                  |                            |               |                |
|-------------|----------------------------------------|----------------------|------------------|----------------------------|---------------|----------------|
|             | Chamber<br>(usable space)<br>L x W x H | Machine<br>L x W x H | Voltage*<br>(Hz) | Pump<br>capacity<br>(m³/h) | Power<br>(kW) | Weight<br>(kg) |
| Falcon 2-70 | 700 x 550 x 235                        | 1020 x 1260 x 1185   | 400V-3-50        | 100                        | 3,0-5,0       | 319            |